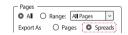

Failure to remove will result in the guide layer printing over your artwork design.

**4.** Export to: *Adobe PDF (Print)* (PC: ctrl+ E / Mac: cmd+E).

Please ensure when exporting to a PDF file you select 'Spreads'.