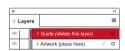

# **Layflat Books Softcover A4**

Portrait / 210 x 297mm

How to set and supply your artwork correctly

- Select Page Tool: (Shift + P) > Select page
   (Spine) > Adjust spine page width to the value provided by our spine width calculator.
- 2. Select: Layers Tool: ♦ (F7) > Select: Artwork (place here) layer. Create/Add your design to the Artwork layer.
- **3.** Once your design is complete, please remove the *Guide* layer.

Failure to remove will result in the guide layer printing over your artwork design.

**4.** Export to: *Adobe PDF (Print)* (PC: ctrl+ E / Mac: cmd+E).

Please ensure when exporting to a PDF file you select 'Spreads'.